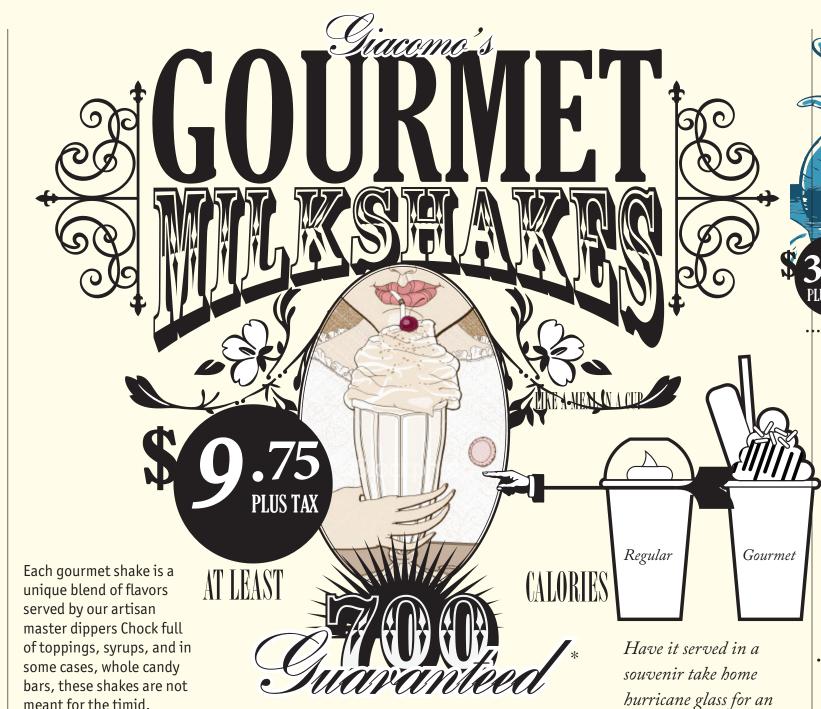

# SHAKES &

Ice Cream Float 6.75 Milkshake 7.75 Maltshake 8.75

Gourmet Shake 9.75